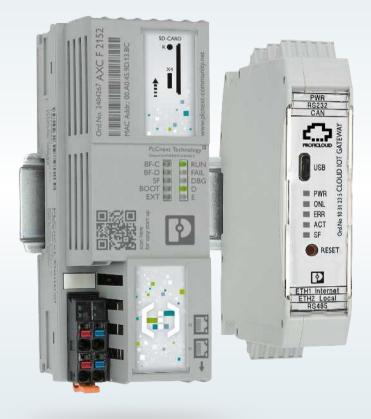

#### Cloud controller with PLCnext Technology

With PLCnext Control based on PLCnext Technology, you connect directly with Proficloud and individually integrate cloud services.

#### Cloud IoT Gateway

With our Cloud IoT Gateway, you integrate new and existing systems into Proficloud without the need for additional engineering effort. Thanks to its support of various protocols, it enables tailored and fast process integration.