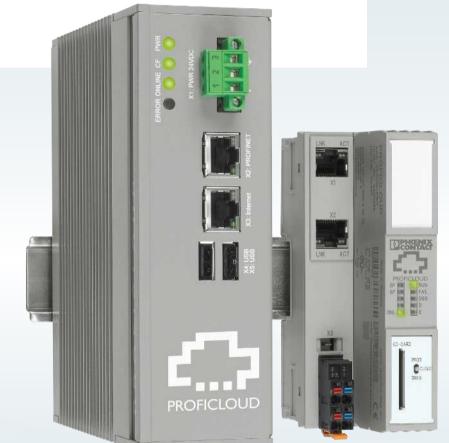

#### Cloud gateway for PROFINET

The Cloud gateway is the secure connection between your local PROFINET network and Proficloud, and makes it possible to use the cloud services.

#### Cloud controller for PROFINET

The modular Axiocontrol controller makes communicating with ProficIoud possible.