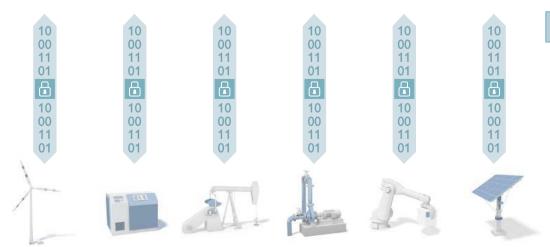

# Open IoT platform for your automation

To implement the guiding principles of the loT, machines and facilities around the world must be comprehensively networked, and field devices equipped with additional cloud services. This is the only way to exchange data easily, safely, and reliably and to integrate external information into the overall solution. Implementation using the open and scalable Proficloud IoT platform guarantees you the required performance and flexibility in your automation solutions.

# Intelligent hardware for your cloud solution

格

Distributed, intelligent systems communicate via Proficloud directly and securely with one another without hierarchies. We offer you hardware that combines and evaluates the communication between the different data sources and forwards it to the appropriate points.